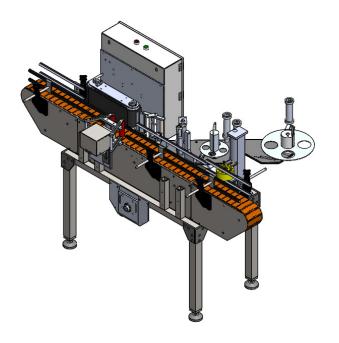

## Paradigm 700SP Labeler

The 700SP labeler is our solution for applying clear labels without bubbles or wrinkles showing up. With a smooth, consistent label application thanks to our gripper rolls, cans or bottles with clear labels look as if they are screen printed, but cost a fraction of the price. The 700SP is flexible, and is capable of also applying two labels from a single roller.

## Machine capabilities:

- Fully automated
  - PLC controlled
- 1" to 6" tall x 14" long labels
  - Upgradable to 7 ½" tall labels
- Consistent pressure across the entire label length
- Clear label application available
- Fully adjustable from 1" to 5" diameter containers