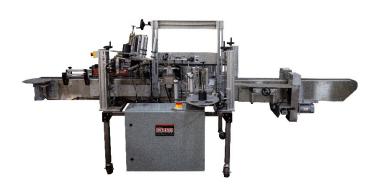

## Paradigm 700NW Labeler

The Model 700NW is a fully automatic labeler especially designed for functionality and versatility. This machine can consistently apply front, back, and neck labels to your round and non-round containers. It is also upgradeable to meet future production demands. Standard features on the model 700NW include the top hold-down belt, aligning belts for infeed, an ultra-fast PLC and accurate stepper-driven labeling applicators.

## Machine capabilities:

- Speeds to 70 bpm stock depending on label length. Up to 180 bpm with dual servos.
- Fully automatedPLC controlled
- 1" to 6" tall x 14" long labels
  Upgradable to 7 ½" tall labels
- Consistent pressure across the entire label length
- Fully adjustable from 1" to 5" diameter containers
- Changeovers require no tools and take less than 10 minutes.