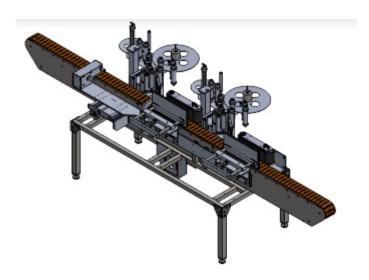

## Model 1000 SS Labeler

The Model 1000 SS is a fully automatic labeler especially designed for speed and zero downtime. This machine can consistently apply to your round containers. Redundant heads allow for label change without machine stoppage especially convenient in high speed environments and food packaging. Standard features on the Model 1000 SS include single feedscrew infeed, redundant applicator heads, and an ultra-fast PLC and accurate stepper-driven labeling applicators (servo-driven if high speed).

## Machine capabilities:

- Speeds to 70 bpm stock depending on label length. Up to 200 bpm with dual servos.
- Fully automated
  - PLC controlled
- 1" to 6" tall x 14" long labels
- Upgradable to 7 ½" tall labels
- Consistent pressure across the entire label length
- Fully adjustable from 1" to 5" diameter containers
- Changeovers require no tools and take less than 10 minutes.

## **Options**

7-1/2" Tall Label Upgrade Single Servo Upgrade (120 cpm) Dual Servo Upgrade (180-200 cpm) Extended Conveyor Upgrade

Contact us

Phone: [843~569~2530]

Email: [sales@inlinepack.com]