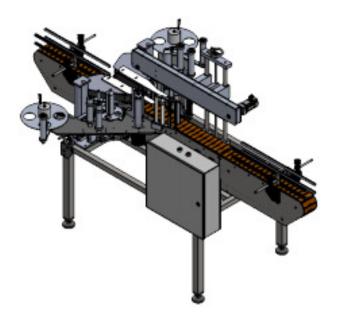

## Paradigm 700NR Labeler

The Model 700NR is a fully automatic labeler especially designed to be an easy machine to operate. This machine can consistently apply front and/or back labels to your round and non-round containers. It is also upgradeable to meet future demands. Standard features on the model 700NR include the top hold-down belt, aligning belts for infeed, an ultra-fast PLC and accurate stepper-driven labeling applicators.

## Machine capabilities:

- Speeds to 180 bpm depending on label length and upgrade options.
- Fully automated
  - o PLC controlled
- 1" to 6" tall x 14" long labels
  - Upgradable to 7 ½" tall labels
- Consistent pressure across the entire label length
- Fully adjustable from 1" to 5" diameter containers
- Changeovers require no tools and take less than 10 minutes.