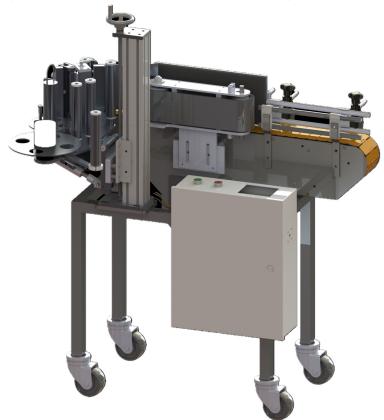

## Saluda Labeler

The Saluda is an entry level labeler offering. However, just because it is a base model does not mean that it is in any way inferior in its ability to put a wrinkle-free, straight label onto a round container. This machine can consistently apply labels to your container with minimal user input.

Machine capabilities:

- Fully automated
- PLC controlled
- 1" to 6" tall x 14" long labels
- Upgradable to 7 1/2" tall labels
- Consistent pressure across the entire label length
- Fully adjustable from 1" to 4.5" diameter containers
- Container spacing done by filler.

## Machine Layout:

Height to match your line elevation. Conveyor is fixed length 48"

7-1/2" Tall Label Upgrade available

Email: [sales@inlinepack.com]